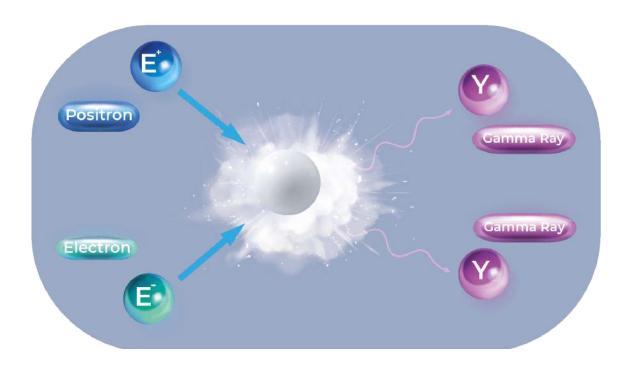

#### STEP 1. ANNIHILATION OF THE NEGATIVE ENERGY CHARGE OF THE ELECTRON.

POSITRON "E+"
PROACTIVITY / INCREASE IN RESITIVITY

ELECTRON "E-"
REACTIVITY / DECREASE IN RESISTIVITY

- The need, I have instant access to all new dates,
- The need, I am judged the way I wanted to be,