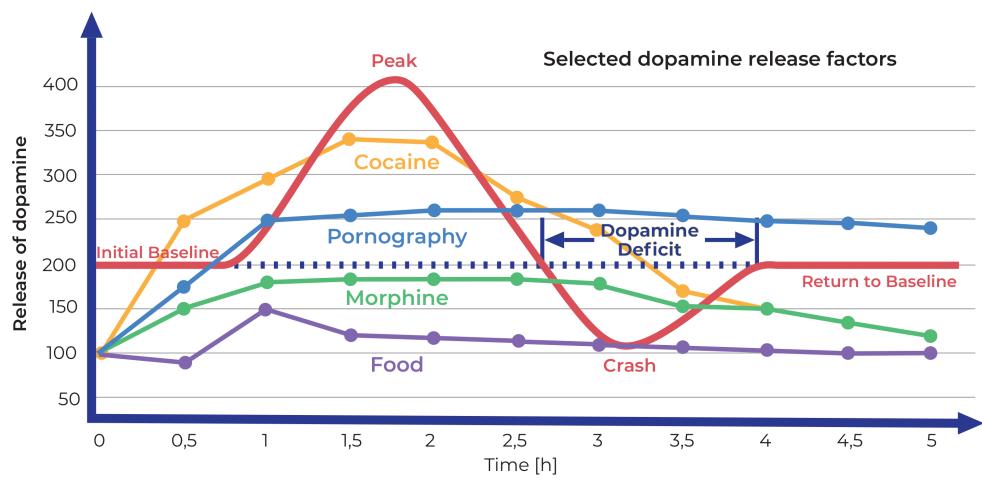

on as possible.

The task of the desire is to finalize or to avoid the execution of the video image.

## Activated is for example:

- The need, I have instant access to all new dates,
- The need, I am judged the way I wanted to be,



## **Utilization of desire:**

The faster and more dynamically the desire is utilized, which is the negative energy charge within your consciousness, the more intense the desire will be when you activate it the next time.



# REGAINING TEMPORARY, ILLUSORY CONTROL.

### **Reward:**

The result of the utilization of the desire, is the discharge of the negative energy charge.

However, the neutralization is temporary, and illusory, because when the stimulation of the next observation occurs, the desire is activated again.



# DOPAMINE PEAK, CRASH AND DEFICIT



## **Effect:**

Lowering the threshold of resistance response to your desires, and increasing the intensity of the negative energy charge directly affect your immune system.



# IV STAGE: Quantum Superposition Perception (QSP):

The attached observations below, along with your declared proactive actions, will annihilate partially the negative energy charge.

In other words, the weaker the negative energy charge of an electron, the stronger your immune system.



### In addition:

- you will determine the cause of the collapse of the wave function;
   i.e., the reason you are addicted to,
- you will not succumb to a negative influences and external factors,
- you will free yourself from the addiction(s),
- you will achieve unshakable faith, in your ability to achieve your goals,
- you wi