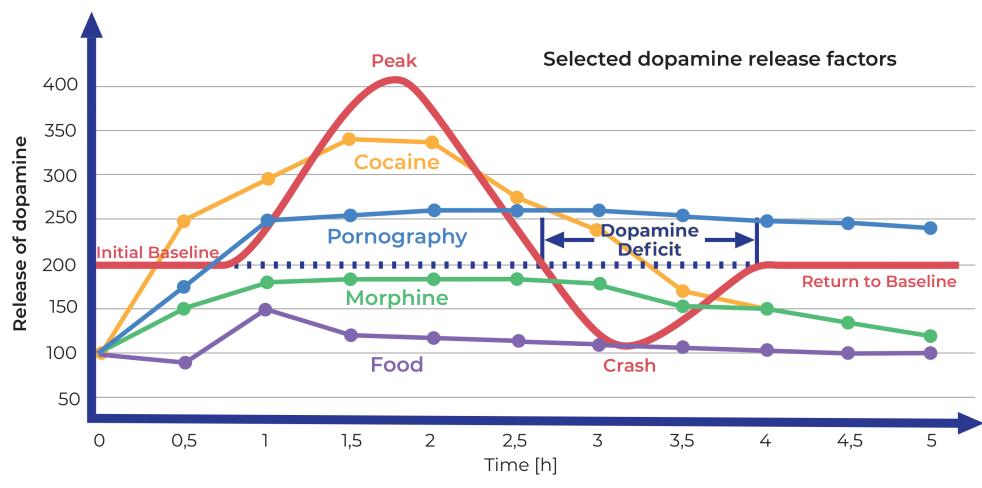

deficit, which you need to satisfy, utilize as soon as possible.

The task of the desire is to finalize or to avoid the execution of the video image.

### Activated is for example:

• The need, hope customers pay invoices on time,



### **Utilization of desire:**

The faster and more dynamically the desire is utilized, which is the negative energy charge within your consciousness, the more intense the desire will be when you activate it the next time.



# REGAINING TEMPORARY, ILLUSORY CONTROL.

### **Reward:**

The result of the utilization of the desire, is the discharge of the negative energy charge.

However, the neutralization is temporary, and illusory, because when the stimulation of the next observation occurs, the desire is activated again.



# DOPAMINE PEAK, CRASH AND DEFICIT



### **Effect:**

Lowering the threshold of resistance response to your desires, and increasing the intensity of the negative energy charge directly affect your immune system.



# IV STAGE: Quantum Superposition Perception (QSP):

The attached observations below, along with your declared proactive actions, will annihilate partially the negative energy charge.

In other words, the weaker the negative energy charge of an electron, the stronger your immune system.



### In addition:

- you will determine the cause of the collapse of the wave function;
   i.e., the reason you are addicted to,
- you will not succumb to a negative influences and external factors,
- you will free yourself from the addiction(s),
- you will achieve unshakable faith, in your ability to achieve your goals,
- you w