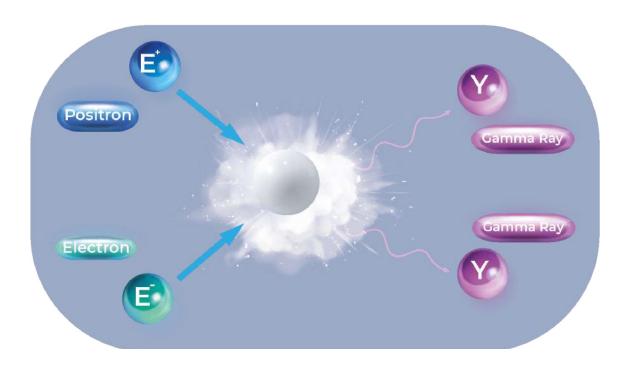

# III STAGE: Disposal of desire - reification:

The video-image being played activates your desire, i.e. the negative energy charge of the electron e-, the so-called deficit, which you need to satisfy, utilize as soon as possible.

### STEP 1. ANNIHILATION OF THE NEGATIVE ENERGY CHARGE OF THE ELECTRON.

POSITRON "E+"
PROACTIVITY / INCREASE IN RESITIVITY

ELECTRON "E-"
REACTIVITY / DECREASE IN RESISTIVITY

Hope customers pay invoices on time,